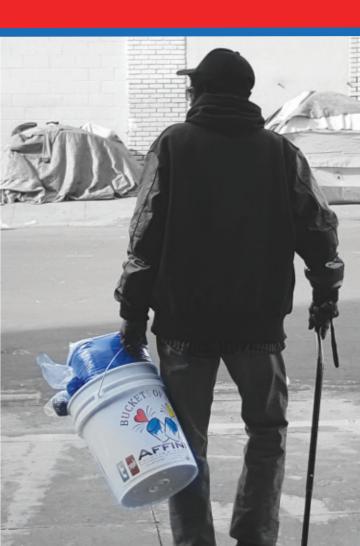

#### **Bringing warmth to Skid Row**

Each December, Affinity's Christmas campaign provides warmth to the homeless. Every Bucket of Love comes complete with a new sleeping bag, warm goodies like socks, gloves, blanket and even a waterproof poncho. As of 2015 Affinity has provided over 1,250 buckets of Love in partnership with the Midnight Mission to reach those living on Skid Row. "These Folks are not just nameless faces, they are our neighbor"

#### Partnering up with the Midnight Mission

Skid Row is one of the most densely populated areas experiencing homelessness in Los Angeles, with one in three residents homeless. The Midnight Mission has been serving individuals

in Los Angeles Skid Row area and fed over a million people in 2015.