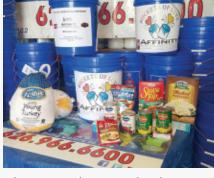

### Turkey and all the trimmings

In 2012, Affinity Painting launched a Buckets of Love campaign to help feed families in the

community during Thanksgiving. What started with 120 paint buckets filled to the brim with turkey and all the trimmings has now grown thanks to our projects and contribution from our communities. As of 2015, Affinity Painting has provided over 2,700 Thanksgiving dinners too your communities.