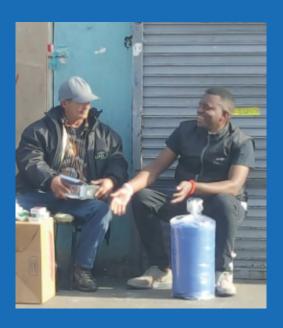

#### **Bringing warmth to Skid Row**

Each December, Affinity's Christmas campaign provides warmth to the homeless. Every Bucket of Love comes complete with a new sleeping bag, warm goodies like socks, gloves, blanket and even a waterproof poncho. As of 2015 Affinity has provided over 1,250 buckets of Love in partnership with the Midnight Mission to reach those living on Skid Row. "These Folks are not just nameless faces, they are our neighbor"

-Albert Abad Co-Founder, Affinity Painting

- "To us, as a painting contractor, the "bucket" signifies many things a stool when taking a break, a lunch pail for lugging around our lunch while at a jobsite, a step ladder for those hard to reach places, a bucket to mix our paint and carry our tools. It's the single most important item for us which is the reason why we use it to warm many hearts.