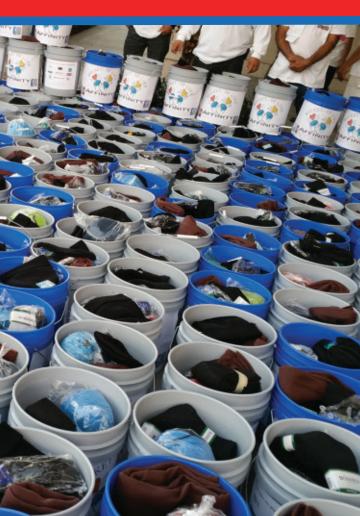

### Turkey and all the trimmings

In 2012, Affinity Painting launched a Buckets of Love campaign to help feed families in the

community during Thanksgiving. What started with 120 paint buckets filled to the brim with turkey and all the trimmings has now grown thanks to our projects and contribution from our communities. As of 2015, Affinity Painting has provided over 2,700 Thanksgiving dinners too your communities.

#### **Bringing warmth to Skid Row**

Each December, Affinity's Christmas campaign provides warmth to the homeless. Every Bucket of Love comes complete with a new sleeping bag, warm goodies like socks, gloves, blanket and even a waterproof poncho. As of 2015 Affinity has provided over 1,250 buckets of Love in partnership with the Midnight Mission to reach those living on Skid Row. "These Folks are not just nameless faces, they are our neighbor"