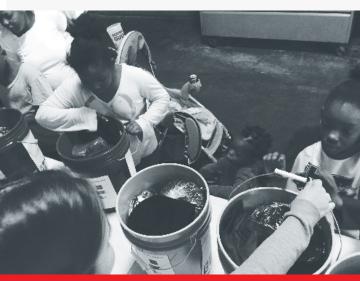

## SHARING AND CARING DURING THE HOLIDAYS

At Affinity Painting makes it our mission to give back to the community we serve. It is part of our commitment to serve our neighbors and help create a better experience to those challenged during the holidays.